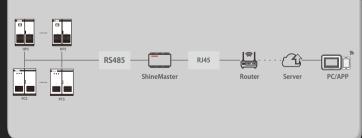

#### **Block Diagram**

#### Overview

Data logger for overall system monitoring, collect operation data from different units via Modbus RS485 and communicate with ATESS server via internet